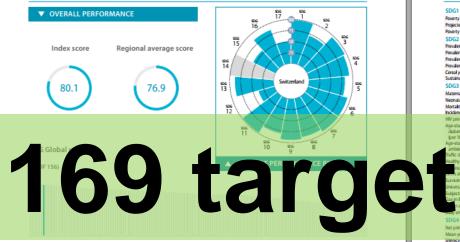

# Agenda 2030 17 UNO Sustainable Development Goals

Agenda 2030 for Sustainable Development 17 goals – 169 targets– 100 to 200 indicators

#### **SWITZERLAND**

**OECD** Countries

#### CURRENT ASSESSMENT – SDG DASHBOARD

| 1 5an<br>Mathat | 2 | 3 (000 00000)<br> | 4 decerrations | 5 :::::<br>@   | 6 ELANAELE<br>MAI SANTAELE | 7 attender tel<br>Citationer | 8 Electronic Add<br>Constants | 9 ALCENDENTER<br>RECEVERATION       |
|-----------------|---|-------------------|----------------|----------------|----------------------------|------------------------------|-------------------------------|-------------------------------------|
|                 |   |                   | 13 Milit       | 14 Horner<br>T | 15 #ux<br>4~~              |                              | 17 remember<br>Remember       | SUSTAINABLE<br>DEVELOPMENT<br>GOALS |