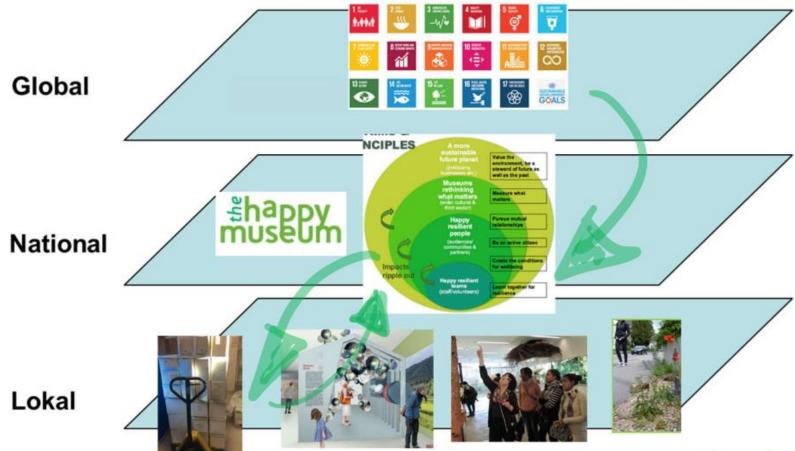

re in the Sustainable Development Goals: A Guide for Local Action, Agenda 21 for Culture & Committee on Culture of the world association of United Cities and Local Governments

# **Consumption & sustainable cities**





«autumnal market Aarau»

#### How is culture relevant?

- By fostering an appreciation of local, traditional products
- By adopting measures to protect cultural heritage and explore its role in sustainable local development.
- By ensuring that green and public spaces are accessible and allow for the development of cultural activities

Based on: Draft Culture in the Sustainable Development Goals: A Guide for Local Action, Agenda 21 for Culture & Committee on Culture of the world association of United Cities and Local Governments

# Conclusions



# SDGs and ,Happy Museum'