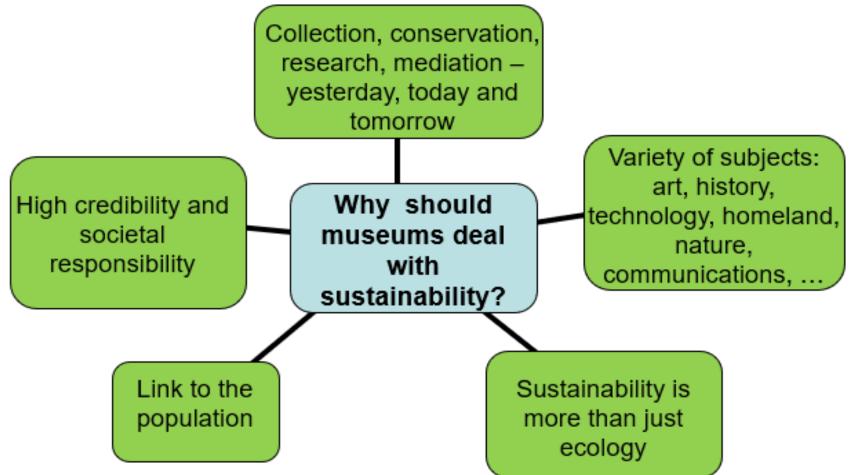

# Swiss Museums – "localising" sustainability



Workshop Happy Museums Schweiz, 29. November 2018 Peter Jann

naturama.ch

# **Sustainability in Swiss Museums**

#### Many good reasons



# Sustainability – Taking on responsibilities



naturama.ch

# Agenda 2030 17 UNO Sustainable Development Goals



Agenda 2030 for Sustainable Development 17 goals – 169 targets– 100 to 200 indicators

## <u>naturama</u>

#### **SWITZERLAND**

**OECD** Countries



#### CURRENT ASSESSMENT – SDG DASHBOARD

| 1 5an<br>Mathat | 2 | 3 (000 00000)<br> | 4 decerrations | 5 :::::<br>@   | 6 ELANAELE<br>MAI SANTAELE | 7 attender tel<br>Citationer | 8 Electronic Add<br>Constants | 9 ALCENDENTER<br>RECEVERATION       |
|-----------------|---|-------------------|----------------|----------------|----------------------------|------------------------------|-------------------------------|-------------------------------------|
|                 |   |                   | 13 Milit       | 14 Horner<br>