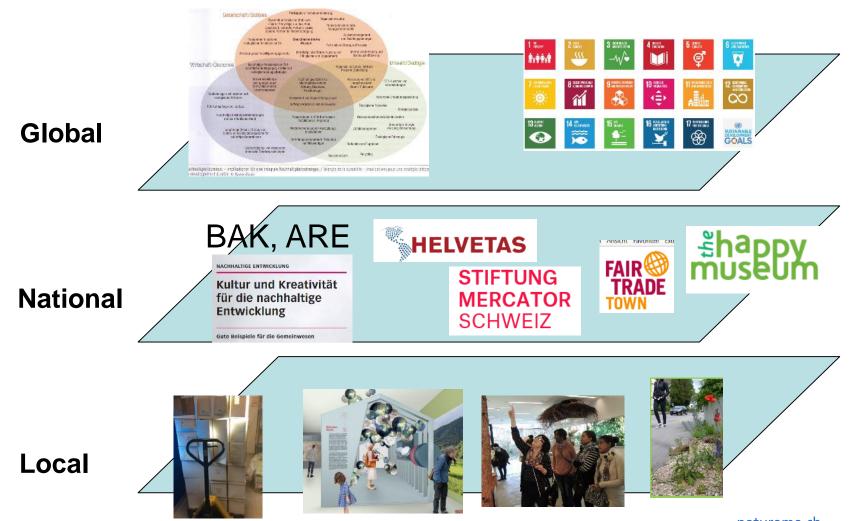

# Swiss Museums – "localising" sustainability



Workshop Happy Museums Schweiz, 29. November 2018 Peter Jann

naturama.ch

# **Sustainability in Swiss Museums**

#### Many good reasons



# Sustainability – Taking on responsibilities



naturama.ch

# Agenda 2030 17 UNO Sustainable Development Goals



Agenda 2030 for Sustainable Development 17 goals – 169 targets– 100 to 200 indicators

## <u>naturama</u>

#### **SWITZERLAND**

**OECD** Countries



#### CURRENT ASSESSMENT – SDG DASHBOARD

| 1 5an<br>Mathat | 2 | 3 (000 00000)<br> | 4 decerrations | 5 :::::<br>@   | 6 ELANAELE<br>MAI SANTAELE | 7 attender tel<br>Citationer | 8 Electronic Add<br>Constants | 9 ALCENDENTER<br>RECEVERATION       |
|-----------------|---|-------------------|----------------|----------------|----------------------------|------------------------------|-------------------------------|-------------------------------------|
|                 |   |                   | 13 Milit       | 14 Horner<br>T | 15 #ux<br>4~~              |